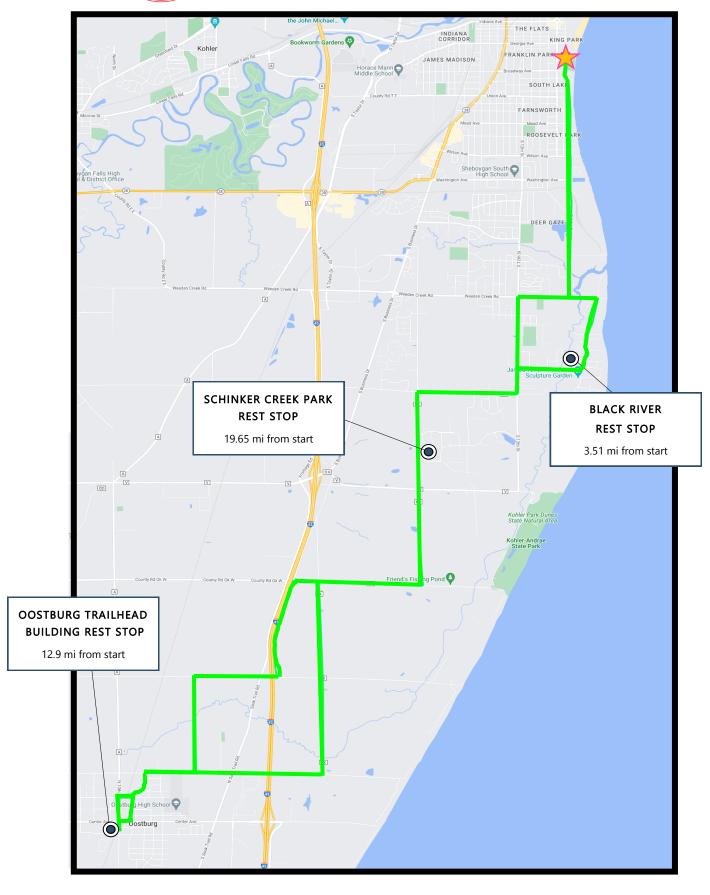

## The Salvation Ride 25 Mile Route

| LINE | MILE MARKER | TURN         | DIRECTION | INSTRUCTION                                                                                                        | TRAVEL DISTANCE |
|------|-------------|--------------|-----------|--------------------------------------------------------------------------------------------------------------------|-----------------|
| 1    | 0           |              | S         | Leaving King Park event site head South on S. 7 <sup>th</sup> Street following curve as it becomes Lakeshore Drive | 0.15            |
| 2    | 0.15        |              | S         | Continue South on Lakeshore Drive                                                                                  | 2.29            |
| 3    | 2.44        | <del>(</del> | E         | LEFT - EAST on Weeden Creek Road (Co Rd EE)                                                                        | 0.29            |
| 4    | 2.73        | <b>→</b>     | S         | RIGHT - SOUTH on Evergreen Drive to Black River REST STOP                                                          | 0.78            |
| 5    | 3.51        | <b>→</b>     | W         | Leaving Rest Stop, take immediate RIGHT heading WEST on Indian Mound Road                                          | 0.62            |
| 6    | 4.13        | <del>(</del> | S         | LEFT - SOUTH on S 12 <sup>th</sup> Street                                                                          | 0.24            |
| 7    | 4.37        | <b>→</b>     | W         | RIGHT- WEST on Stahl Road                                                                                          | 1.01            |
| 8    | 5.38        | <del>(</del> | S         | LEFT - SOUTH on Moenning Road                                                                                      | 2.01            |
| 9    | 7.39        | <b>→</b>     | W         | RIGHT - WEST on Old Park Road which becomes Co Rd KK                                                               | 1.02            |
| 10   | 8.41        | <del>(</del> | S         | At intersection with Middle Road follow Co Rd KK as it turns LEFT - SOUTH                                          | 2.01            |
| 11   | 10.42       | <b>→</b>     | W         | RIGHT - WEST continuing on Co Rd KK (Town Line Road)                                                               | 1.76            |
| 12   | 12.18       | <b>←</b>     | S         | LEFT - SOUTH on N 8 <sup>th</sup> Street                                                                           | 0.19            |
| 13   | 12.37       | <b>→</b>     | S         | Follow curve to the RIGHT continuing South onto Indiana Avenue                                                     | 0.14            |
| 14   | 12.51       |              | S         | Continue South onto N 9 <sup>th</sup> Street                                                                       | 0.25            |
| 15   | 12.76       | <b>→</b>     | W         | RIGHT - WEST on Center Avenue                                                                                      | 0.12            |
| 16   | 12.88       | <del>(</del> | S         | LEFT-SOUTH on S. 10 <sup>th</sup> Street to Oostburg Trailhead Building REST STOP                                  | 0.02            |
| 17   | 12.90       |              | W         | Leaving Rest Stop, head NORTH on S. 10 <sup>th</sup> Street                                                        | 0.03            |
| 18   | 12.93       | <del>(</del> |           | LEFT- WEST on Center Avenue to cross railroad tracks                                                               | 0.02            |
| 19   | 12.95       | <b>→</b>     | N         | RIGHT - NORTH on Co Rd A (N. 10 <sup>th</sup> Street)                                                              | 0.24            |
| 20   | 13.19       | <b>→</b>     | E         | RIGHT - EAST on Wisconsin Avenue                                                                                   | 0.14            |
| 21   | 13.33       | <del>(</del> | N         | LEFT - NORTH on Indiana Avenue                                                                                     | 0.14            |
| 22   | 13.47       |              | N         | Continue North on N 8 <sup>th</sup> Street                                                                         | 0.18            |
| 23   | 13.65       | <b>→</b>     | E         | RIGHT - EAST on Co Rd KK (Town Line Road)                                                                          | 0.51            |
| 24   | 14.16       | <del>(</del> | N         | LEFT - NORTH on Minderhaud Road                                                                                    | 1.01            |
| 25   | 15.17       | <b>→</b>     | E         | RIGHT - EAST on Wilson Lima Road                                                                                   | 0.80            |
| 26   | 15.97       | <b>←</b>     | N         | LEFT - NORTH on Sauk Trail Road                                                                                    | 1.04            |
| 27   | 17.01       | <b>→</b>     | E         | RIGHT - EAST on Old Park Road                                                                                      | 1.28            |
| 28   | 18.29       | <del>(</del> | N         | LEFT - NORTH on Moenning Road (Co Rd KK)                                                                           | 1.32            |
| 29   | 19.61       | <b>→</b>     | E         | RIGHT - EAST on Schinker Creek Road to Schinker Creek Park REST STOP                                               | 0.04            |
| 30   | 19.65       |              | W         | Leaving Rest Stop, head West on Schinker Creek Road                                                                | 0.72            |
| 31   | 20.37       | <b>→</b>     | E         | RIGHT - EAST on Stahl Road (CO Rd KK)                                                                              | 0.98            |
| 32   | 21.35       | <del>(</del> | N         | LEFT - NORTH on S 12 <sup>th</sup> Street                                                                          | 1.00            |
| 33   | 22.35       | <b>→</b>     | E         | RIGHT - EAST on Weeden Creek Road                                                                                  | 0.52            |
| 34   | 22.87       | <b>←</b>     | N         | LEFT - NORTH on Lakeshore Drive                                                                                    | 2.29            |
| 35   | 25.16       |              | N         | Continue NORTH as Lakeshore Drive becomes S 7 <sup>th</sup> Street                                                 | 0.16            |
| 36   | 25.32       |              | *         | ARRIVE AT KING PARK EVENT SITE AND ENJOY LUNCH                                                                     | *               |