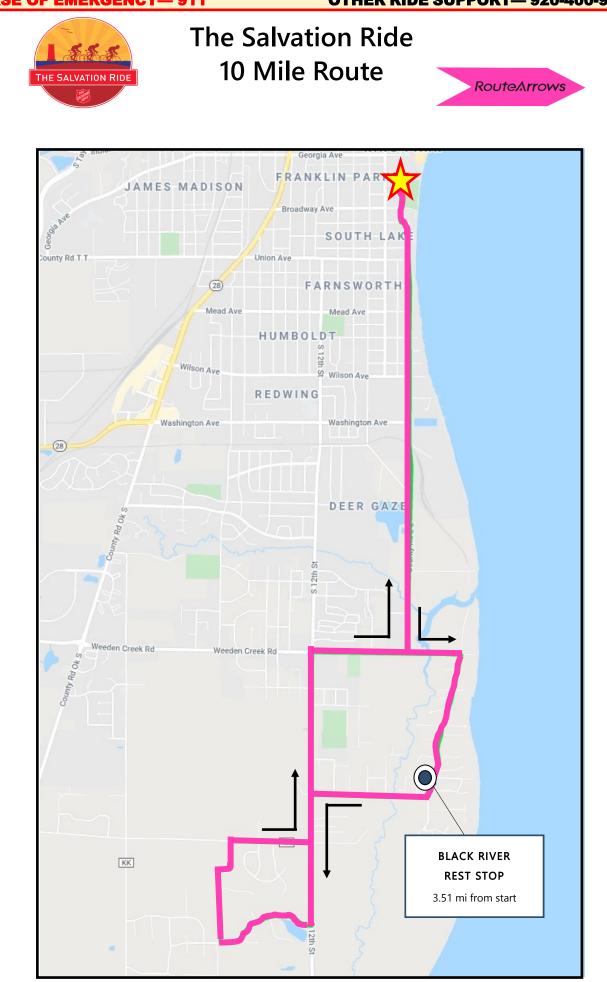

## The Salvation Ride 10 Mile Route

| LINE | MILE<br>MARKER | TURN | DIRECTION | INSTRUCTION                                                                                                        | TRAVEL<br>DISTANCE |
|------|----------------|------|-----------|--------------------------------------------------------------------------------------------------------------------|--------------------|
| 1    | 0              |      | S         | Leaving King Park event site head South on S. 7 <sup>th</sup> Street following curve as it becomes Lakeshore Drive | 0.15               |
| 2    | 0.15           |      | S         | Continue South on Lakeshore Drive                                                                                  | 2.29               |
| 3    | 2.44           | ←    | E         | LEFT - EAST on Weeden Creek Road (Co Rd EE)                                                                        | 0.29               |
| 4    | 2.73           | →    | S         | RIGHT - SOUTH on Evergreen Drive to Black River REST STOP                                                          | 0.78               |
| 5    | 3.51           | →    | W         | Leaving Rest Stop, take immediate RIGHT heading WEST on Indian<br>Mound Road                                       | 0.62               |
| 6    | 4.13           | ←    | S         | LEFT - SOUTH on S 12 <sup>th</sup> Street                                                                          | 0.69               |
| 7    | 4.82           | →    | W         | RIGHT - WEST on Terry Andrae Avenue                                                                                | 0.55               |
| 8    | 5.37           | →    | N         | RIGHT - NORTH on S 18 <sup>th</sup> Street which becomes Garden Grove                                              | 0.59               |
| 9    | 5.96           | →    | E         | RIGHT - EAST on Stahl Road (Co Rd KK)                                                                              | 0.43               |
| 10   | 6.39           | ←    | N         | LEFT - NORTH on S. 12 <sup>th</sup> Street                                                                         | 1                  |
| 11   | 7.39           | →    | E         | RIGHT - EAST on Weeden Creek Road                                                                                  | 0.5                |
| 12   | 7.89           | ←    | N         | LEFT - NORTH on Lakeshore Drive                                                                                    | 2.3                |
| 13   | 10.19          |      | N         | Continue NORTH as Lakeshore Drive becomes S 7 <sup>th</sup> Street                                                 | 0.15               |
| 14   | 10.34          |      | *         | ARRIVE AT KING PARK EVENT SITE AND ENJOY LUNCH                                                                     | $\star$            |